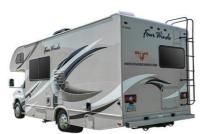

"Drives like a large SUV, offering a permanent rear bed, lots of storage and a multi-purpose dinette."

- Easy to drive
- Front cab-over window
- · Cab-over ladder
- Tinted rear windows
- Full size fridge
- Air conditioning