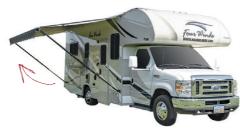

"Drives like a large SUV, offering a permanent rear bed, lots of storage and a multi-purpose dinette."

- Easy to drive
- Front cab-over window
- · Cab-over ladder
- Tinted rear windows
- Full size fridge
- Air conditioning