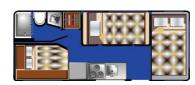

## **NIGHT LAYOUT**

- Rear bed permanent 2.03 m x 1.37 m
- Cab-over bed 2.43 m x 1.39 m
- Dinette bed 1.90 m x 1.11 m

Floor plans are for illustrational purposes only and may vary.

All vehicles offer maximum independence with the on-board 120V generator and the free of charge camping table