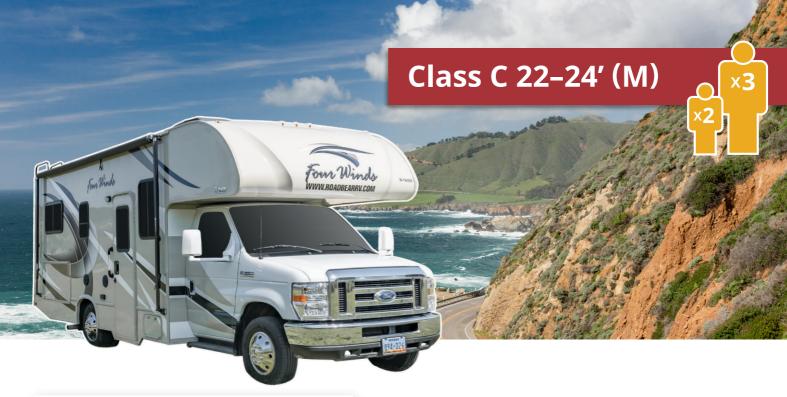

"Drives like a large SUV, offering a permanent rear bed, lots of storage and a multi-purpose dinette."

- Easy to drive
- Front cab-over window
- · Cab-over ladder
- Tinted rear windows
- Full size fridge
- Air conditioning