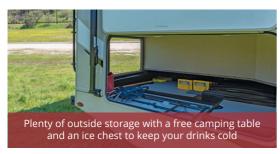

## **NIGHT LAYOUT**

- Rear bed permanent 2.03 m x 1.37 m
- Cab-over bed 2.43 m x 1.39 m
- Dinette bed 1.90 m x 1.11 m

Floor plans are for illustrational purposes only and may vary.

All vehicles offer maximum independence with the on-board 120V generator and the free of charge camping table