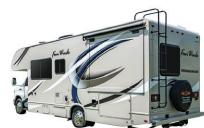

"A compact motorhome perfect for a family outing or small group sightseeing adventures."

- Separate rear bedroom offers private space
- Slide-out guaranteed
- Mega outside storage with camping table
- Dry bath / 210 Litres of fresh water
- Tinted windows provide privacy
- · Hardwood style floors