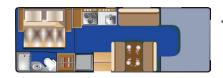

## **DAY LAYOUT**

Only model this size with sofa, table for 6 to eat or 5 seats to face forward while travelling or counter space for kitchen and office