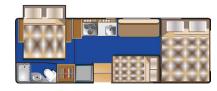

## **NIGHT LAYOUT**

- Rear bed 1.88 m x 1.52 m
- Cab-over bed 2.23 m x 1.39 m
- Dinette bed 1.72 m x 1.06 m
- Sofa bed 1.57 m x 0.63 m

Floor plans are for illustrational purposes only and may vary.

All vehicles have a huge awning and each unit offers a full size fridge with separate freezer