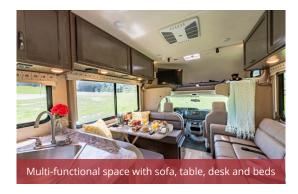

## **DAY LAYOUT**

Only model this size with sofa, table for 6 to eat or 5 seats to face forward while travelling or counter space for kitchen and office