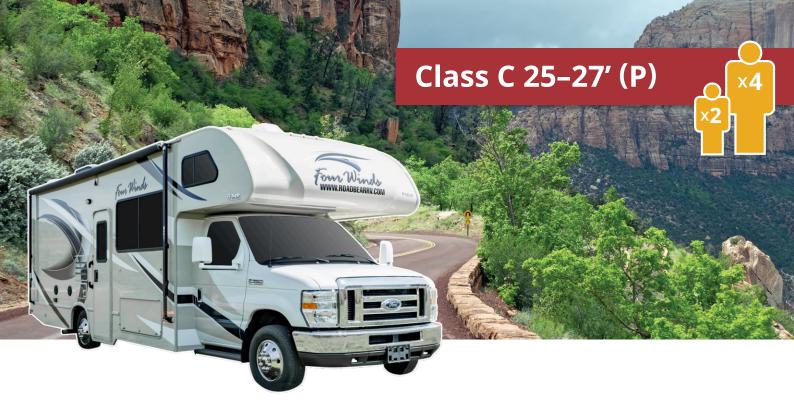

"A compact motorhome perfect for a family outing or small group sightseeing adventures."

- Separate rear bedroom offers private space
- Slide-out guaranteed
- Mega outside storage with camping table
- Dry bath / 210 Litres of fresh water
- Tinted windows provide privacy
- · Hardwood style floors