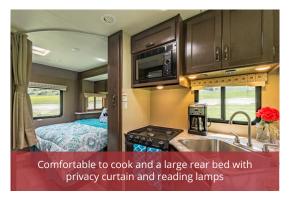

## **NIGHT LAYOUT**

- Rear bed 1.88 m x 1.52 m
- Cab-over bed 2.23 m x 1.39 m
- Dinette bed 1.72 m x 1.06 m
- Sofa bed 1.57 m x 0.63 m

Floor plans are for illustrational purposes only and may vary.

All vehicles have a huge awning and each unit offers a full size fridge with separate freezer