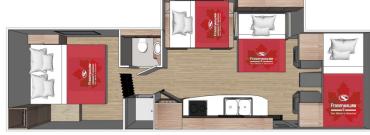

## **C-XLarge Motorhome**

| Sleeping Capacity      | 6          |
|------------------------|------------|
| Recommended for        | 4+2        |
| Seat Belts             | 7          |
| Rear 3-Point Seat Belt | No         |
| Child seat option      | Yes        |
| Safety net in over-cab | No         |
| Fridge                 | ✓          |
| Stove                  | ✓          |
| Oven                   | Convection |
| Microwave              | ✓          |
| Furnace                | ✓          |
| Hot-water Heater       | ✓          |
| Flush Toilet           | ✓          |
| Shower                 | ✓          |
| Roof A/C               | ✓          |
| Freshwater Tank        | 150L       |
| Black-water Tank       | 101L       |
| Grey-water Tank        | 142L       |
| Dual Battery           | ✓          |
| Battery Boost Switch   | ✓          |
| Generator              | ✓          |
| Solar Panel            | No         |
| Awning                 | ✓          |
| Backup Camera          | Yes        |
| Propane Tank           | 69L        |
| Dashboard A/C          | ✓          |
| Make                   | Ford       |
| Engine Size            | V10        |

| Auto Transmission                         | <b>√</b>       |
|-------------------------------------------|----------------|
| Cruise Control                            | <b>√</b>       |
| 4X4                                       | No             |
| Fuel Type                                 | Gasoline       |
|                                           | 205L           |
| Over-Cab Bed                              | 137x213cm      |
|                                           | 54"x84"        |
| Dinette Bed                               | 105x160cm      |
|                                           | 41``x63``      |
| Other Bed                                 | 100x145cm      |
|                                           | 39``x57``      |
| Rear Bed                                  | 147x185cm      |
|                                           | 58``x72``      |
| Exterior Length                           | 920 to 986cm   |
|                                           | 30'2" to 32'4" |
| Exterior Width                            | 252cm          |
|                                           | 8'3"           |
| Exterior Width with slide-out<br>extended | 268 - 324cm    |
|                                           | 9'7" - 11'5"   |
| Exterior Height                           | 366cm          |
|                                           | 12'            |
| Interior Height                           | 198cm          |
|                                           | 78"            |