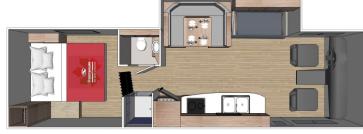

## **C-XLarge Motorhome**

| Sleeping Capacity      | 6          |
|------------------------|------------|
| Recommended for        | 4+2        |
| Seat Belts             | 7          |
| Rear 3-Point Seat Belt | No         |
| Child seat option      | Yes        |
| Safety net in over-cab | No         |
| Fridge                 | ✓          |
| Stove                  | ✓          |
| Oven                   | Convection |
| Microwave              | ✓          |
| Furnace                | ✓          |
| Hot-water Heater       | ✓          |
| Flush Toilet           | ✓          |
| Shower                 | ✓          |
| Roof A/C               | ✓          |
| Freshwater Tank        | 150L       |
| Black-water Tank       | 101L       |
| Grey-water Tank        | 142L       |
| Dual Battery           | ✓          |
| Battery Boost Switch   | ✓          |
| Generator              | ✓          |
| Solar Panel            | No         |
| Awning                 | ✓          |
| Backup Camera          | Yes        |
| Propane Tank           | 69L        |
| Dashboard A/C          | ✓          |
| Make                   | Ford       |
| Engine Size            | V10        |

| Auto Transmission                         | <b>√</b>       |
|-------------------------------------------|----------------|
| Cruise Control                            | <b>√</b>       |
| 4X4                                       | No             |
| Fuel Type                                 | Gasoline       |
|                                           | 205L           |
| Over-Cab Bed                              | 137x213cm      |
|                                           | 54"x84"        |
| Dinette Bed                               | 105x160cm      |
|                                           | 41``x63``      |
| Other Bed                                 | 100x145cm      |
|                                           | 39``x57``      |
| Rear Bed                                  | 147x185cm      |
|                                           | 58``x72``      |
| Exterior Length                           | 920 to 986cm   |
|                                           | 30'2" to 32'4" |
| Exterior Width                            | 252cm          |
|                                           | 8'3"           |
| Exterior Width with slide-out<br>extended | 268 - 324cm    |
|                                           | 9'7" - 11'5"   |
| Exterior Height                           | 366cm          |
|                                           | 12'            |
| Interior Height                           | 198cm          |
|                                           | 78"            |