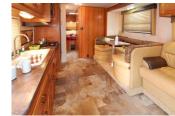

## **C-XLarge Motorhome**

| Sleeping Capacity      | 6          |
|------------------------|------------|
| Recommended for        | 4+2        |
| Seat Belts             | 7          |
| Rear 3-Point Seat Belt | No         |
| Child seat option      | Yes        |
| Safety net in over-cab | No         |
| Fridge                 | ✓          |
| Stove                  | ✓          |
| Oven                   | Convection |
| Microwave              | ✓          |
| Furnace                | ✓          |
| Hot-water Heater       | ✓          |
| Flush Toilet           | ✓          |
| Shower                 | ✓          |
| Roof A/C               | ✓          |
| Freshwater Tank        | 150L       |
| Black-water Tank       | 101L       |
| Grey-water Tank        | 142L       |
| Dual Battery           | ✓          |
| Battery Boost Switch   | ✓          |
| Generator              | ✓          |
| Solar Panel            | No         |
| Awning                 | ✓          |
| Backup Camera          | Yes        |
| Propane Tank           | 69L        |
| Dashboard A/C          | ✓          |
| Make                   | Ford       |
| Engine Size            | V10        |