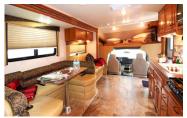

## **C-XLarge Motorhome**

| Sleeping Capacity      | 6          |
|------------------------|------------|
| Recommended for        | 4+2        |
| Seat Belts             | 7          |
| Rear 3-Point Seat Belt | No         |
| Child seat option      | Yes        |
| Safety net in over-cab | No         |
| Fridge                 | ✓          |
| Stove                  | ✓          |
| Oven                   | Convection |
| Microwave              | ✓          |
| Furnace                | ✓          |
| Hot-water Heater       | ✓          |
| Flush Toilet           | ✓          |
| Shower                 | ✓          |
| Roof A/C               | ✓          |
| Freshwater Tank        | 150L       |
| Black-water Tank       | 101L       |
| Grey-water Tank        | 142L       |
| Dual Battery           | ✓          |
| Battery Boost Switch   | ✓          |
| Generator              | ✓          |
| Solar Panel            | No         |
| Awning                 | ✓          |
| Backup Camera          | Yes        |
| Propane Tank           | 69L        |
| Dashboard A/C          | ✓          |
| Make                   | Ford       |
| Engine Size            | V10        |