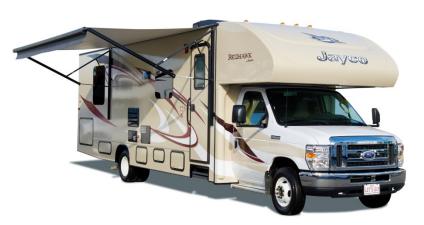

## **C-XLarge Motorhome**

| Sleeping Capacity      | 6          |
|------------------------|------------|
| Recommended for        | 4+2        |
| Seat Belts             | 7          |
| Rear 3-Point Seat Belt | No         |
| Child seat option      | Yes        |
| Safety net in over-cab | No         |
| Fridge                 | ✓          |
| Stove                  | ✓          |
| Oven                   | Convection |
| Microwave              | ✓          |
| Furnace                | ✓          |
| Hot-water Heater       | ✓          |
| Flush Toilet           | ✓          |
| Shower                 | ✓          |
| Roof A/C               | ✓          |
| Freshwater Tank        | 150L       |
| Black-water Tank       | 101L       |
| Grey-water Tank        | 142L       |
| Dual Battery           | ✓          |
| Battery Boost Switch   | ✓          |
| Generator              | ✓          |
| Solar Panel            | No         |
| Awning                 | ✓          |
| Backup Camera          | Yes        |
| Propane Tank           | 69L        |
| Dashboard A/C          | ✓          |
| Make                   | Ford       |
| Engine Size            | V10        |