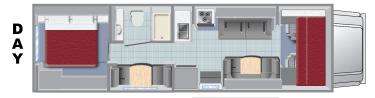

# **MOTORHOME FS31**

| BED DIMENSIONS | in. | cm. |
|----------------|-----|-----|
| Cab-Over       |     |     |
| • Length       | 95  | 241 |
| • Width        | 56  | 142 |
| • Clearance    | 24  | 60  |
| Couch          |     |     |
| • Length       | 73  | 185 |
| • Width        | 43  | 109 |
| Bunk Beds (2)  |     |     |
| • Length       | 69  | 175 |
| • Width        | 30  | 76  |
| Dinette        |     |     |
| • Length       | 69  | 175 |
| • Width        | 42  | 106 |
| Permanent      |     |     |
| • Length       | 79  | 200 |
| • Width        | 60  | 152 |

<sup>\*</sup> The above drawing and floorplan are examples only. Sleeping capacities do not mean like number of adults or full size teenagers can be accommodated comfortably. The features, bed sizes, and amenities listed are representative and may be changed, added, or deleted without notice. The numerical vehicle lengths are approximate. Specific floor plans or models will vary and cannot be reserved or guaranteed.