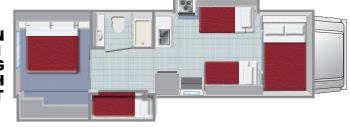

# **MOTORHOME FS31**

| BED DIMENSIONS | in. | cm. |
|----------------|-----|-----|
| Cab-Over       |     |     |
| • Length       | 95  | 241 |
| • Width        | 56  | 142 |
| • Clearance    | 24  | 60  |
| Couch          |     |     |
| • Length       | 73  | 185 |
| • Width        | 43  | 109 |
| Bunk Beds (2)  |     |     |
| • Length       | 69  | 175 |
| • Width        | 30  | 76  |
| Dinette        |     |     |
| • Length       | 69  | 175 |
| • Width        | 42  | 106 |
| Permanent      |     |     |
| • Length       | 79  | 200 |
| • Width        | 60  | 152 |

<sup>\*</sup> The above drawing and floorplan are examples only. Sleeping capacities do not mean like number of adults or full size teenagers can be accommodated comfortably. The features, bed sizes, and amenities listed are representative and may be changed, added, or deleted without notice. The numerical vehicle lengths are approximate. Specific floor plans or models will vary and cannot be reserved or guaranteed.