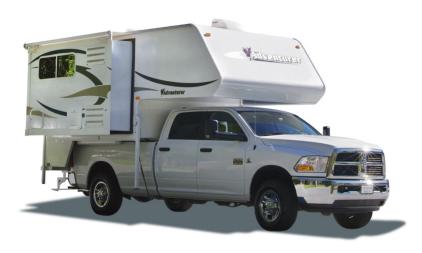

## TC-S (Truck-Camper w. Slide-out)

| Sleeping Capacity Recommended for 2+1 Seat Belts 5 Rear 3-Point Seat Belt                                                                                                                                                                                                                                                                                                                                                                                                                                                                                                                                                                                                                                                                                                                                                                                                                                                                                                                                                                                                                                                                                                                                                                                                                                                                                                                                                                                                                                                                                                                                                                                                                                                                                                                                                                                                                                                                                                                                                                                                                                                      |                        |                   |
|--------------------------------------------------------------------------------------------------------------------------------------------------------------------------------------------------------------------------------------------------------------------------------------------------------------------------------------------------------------------------------------------------------------------------------------------------------------------------------------------------------------------------------------------------------------------------------------------------------------------------------------------------------------------------------------------------------------------------------------------------------------------------------------------------------------------------------------------------------------------------------------------------------------------------------------------------------------------------------------------------------------------------------------------------------------------------------------------------------------------------------------------------------------------------------------------------------------------------------------------------------------------------------------------------------------------------------------------------------------------------------------------------------------------------------------------------------------------------------------------------------------------------------------------------------------------------------------------------------------------------------------------------------------------------------------------------------------------------------------------------------------------------------------------------------------------------------------------------------------------------------------------------------------------------------------------------------------------------------------------------------------------------------------------------------------------------------------------------------------------------------|------------------------|-------------------|
| Seat Belts  Rear 3-Point Seat Belt  Child seat option  Safety net in over-cab  No  Fridge  Stove  Oven  Propane  Microwave  Hot-water Heater  Flush Toilet  Shower  Roof A/C  No  Freshwater Tank  Black-water Tank  68-106L  Grey-water Tank  115-136L  Dual Battery  Auning  Awning  V (select models)  Awning  Backup Camera  No  Propane Tank  32L                                                                                                                                                                                                                                                                                                                                                                                                                                                                                                                                                                                                                                                                                                                                                                                                                                                                                                                                                                                                                                                                                                                                                                                                                                                                                                                                                                                                                                                                                                                                                                                                                   | Sleeping Capacity      | 2+2               |
| Rear 3-Point Seat Belt  Child seat option  Safety net in over-cab  Fridge  Fridge  V  Stove  Oven  Propane  Microwave  Hot-water Heater  Flush Toilet  Shower  Roof A/C  Roof A/ | Recommended for        | 2+1               |
| Child seat option  Safety net in over-cab  No Fridge  Stove  Oven  Propane  Microwave  No Furnace  Hot-water Heater  Flush Toilet  Shower  Roof A/C  No Freshwater Tank  Black-water Tank  G8-106L  Grey-water Tank  Dual Battery  Battery Boost Switch  Roenerator  No Solar Panel  Awning  Backup Camera  No Propane Tank  No No No No No Reshwater Tank  No Solar Panel  V (select models)  Awning  Backup Camera  No Propane Tank  32L                                                                                                                                                                                                                                                                                                                                                                                                                                                                                                                                                                                                                                                                                                                                                                                                                                                                                                                                                                                                                                                                                                                                                                                                                                                                                                                                                                                                                                                                                                                                                                                                                                                                                     | Seat Belts             | 5                 |
| Safety net in over-cab  No Fridge Stove V Oven Propane Microwave No Furnace Hot-water Heater Flush Toilet Shower Roof A/C No Freshwater Tank Black-water Tank Black-water Tank Cirey-water Tank Dual Battery Shows Solar Panel V (select models) Awning Fropane Tank No Solar Panel No Propane Tank Stove V (select models) Assistance No Propane Tank Stove V (select models) V (select models) Assistance No Propane Tank Stove V (select models)                                                                                                                                                                                                                                                                                                                                                                                                                                                                                                                                                                                                                                                                                                                                                                                                                                                                                                                                                                                                                                                                                                                                                                                                                                                                                                                                                                                                                                                                                                                   | Rear 3-Point Seat Belt | ✓                 |
| Fridge         √           Stove         √           Oven         Propane           Microwave         No           Furnace         √           Hot-water Heater         √           Flush Toilet         √           Shower         √           Roof A/C         No           Freshwater Tank         142L           Black-water Tank         68-106L           Grey-water Tank         115-136L           Dual Battery         √           Battery Boost Switch         No           Generator         No           Solar Panel         ✓ (select models)           Awning         ✓           Backup Camera         No           Propane Tank         32L                                                                                                                                                                                                                                                                                                                                                                                                                                                                                                                                                                                                                                                                                                                                                                                                                                                                                                                                                                                                                                                                                                                                                                                                                                                                                                                                                                                                                                                                    | Child seat option      | Yes               |
| Stove         ✓           Oven         Propane           Microwave         No           Furnace         ✓           Hot-water Heater         ✓           Flush Toilet         ✓           Shower         ✓           Roof A/C         No           Freshwater Tank         142L           Black-water Tank         68-106L           Grey-water Tank         115-136L           Dual Battery         ✓           Battery Boost Switch         No           Generator         No           Solar Panel         ✓ (select models)           Awning         ✓           Backup Camera         No           Propane Tank         32L                                                                                                                                                                                                                                                                                                                                                                                                                                                                                                                                                                                                                                                                                                                                                                                                                                                                                                                                                                                                                                                                                                                                                                                                                                                                                                                                                                                                                                                                                               | Safety net in over-cab | No                |
| Oven Propane  Microwave No Furnace   Hot-water Heater   Flush Toilet   Shower   Roof A/C   No Freshwater Tank   Black-water Tank   Black-water Tank   Grey-water Tank   Dual Battery   Battery Boost Switch   Generator   Solar Panel   We (select models)   Awning   Backup Camera   No Propane Tank   No                                                                                                                                                                                                                                                                                                                                                                                                                                                                                                                                                                                                                                                                                                                                                                                                                                                                                                                                                                                                                                                                                                                                                                                                                                                                                                                                                                                                                                                                                                                                                                                                                                                                                                                                                                                                                     | Fridge                 | ✓                 |
| Microwave No Furnace Hot-water Heater Flush Toilet Shower Roof A/C No Freshwater Tank Black-water Tank Black-water Tank G8-106L Grey-water Tank Dual Battery Fattery Boost Switch Roof Solar Panel Awning Freshwater Tank Select models) Awning Fackup Camera No Freshwater Tank Available Freshwater Tank Avail | Stove                  | ✓                 |
| Furnace  Hot-water Heater  Flush Toilet  Shower  Roof A/C  No  Freshwater Tank  Black-water Tank  Black-water Tank  G8-106L  Grey-water Tank  115-136L  Dual Battery  Jestery Boost Switch  No  Generator  No  Solar Panel  Awning  Backup Camera  No  Propane Tank  V (select models)                                                                                                                                                                                                                                                                                                                                                                                                                                                                                                                                                                                                                                                                                                                                                                                                                                                                                                                                                                                                                                                                                                                                                                                                                                                                                                                                                                                                                                                                                                                                                                                                                                                                                                                                                                                                                                         | Oven                   | Propane           |
| Hot-water Heater  Flush Toilet  Shower  Roof A/C  No Freshwater Tank  Black-water Tank  G8-106L  Grey-water Tank  Dual Battery  Battery Foost Switch  Generator  No Solar Panel  Awning  Backup Camera  No Propane Tank  Av  Shower  V  Solar Panel  V  Solar Panel  No Propane Tank  Av  Solar Panel  Av  Solar Panel  Solar Panel  Solar Panel  No  Solar Panel  Av  Solar Panel  Solar Pane | Microwave              | No                |
| Flush Toilet  Shower  Roof A/C  No Freshwater Tank  Black-water Tank  G8-106L  Grey-water Tank  Dual Battery  Battery Foost Switch  Generator  No Solar Panel  Awning  Backup Camera  No Propane Tank  Solar Shower  V  No Solar Shower  No Solar Sh | Furnace                | ✓                 |
| Shower  Roof A/C  Roof A/C  No  Freshwater Tank  Black-water Tank  G8-106L  Grey-water Tank  115-136L  Dual Battery  Fattery Boost Switch  No  Generator  Solar Panel  Awning  Backup Camera  No  Propane Tank  No  No  Solar  | Hot-water Heater       | ✓                 |
| Roof A/C  Freshwater Tank  Black-water Tank  G8-106L  Grey-water Tank  Dual Battery  Battery Boost Switch  Generator  No  Solar Panel  Awning  Backup Camera  No  Propane Tank  No  No  No  No  Solar  | Flush Toilet           | ✓                 |
| Freshwater Tank Black-water Tank G8-106L Grey-water Tank 115-136L Dual Battery Fattery Boost Switch No Generator Solar Panel Solar Panel Fackup Camera No Propane Tank  142L B42L S42L S42L S42L S42L S42L S42L S42L S                                                                                                                                                                                                                                                                                                                                                                                                                                                                                                                                                                                                                                                                                                                                                                                                                                                                                                                                                                                                                                                                                                                                                                                                                                                                                                                                                                                                                                                                                                                                                                                                                                                                                                                                                                                                                                                                                                         | Shower                 | ✓                 |
| Black-water Tank 68-106L Grey-water Tank 115-136L Dual Battery   Battery Boost Switch No Generator No Solar Panel   Awning   Backup Camera No Propane Tank 32L                                                                                                                                                                                                                                                                                                                                                                                                                                                                                                                                                                                                                                                                                                                                                                                                                                                                                                                                                                                                                                                                                                                                                                                                                                                                                                                                                                                                                                                                                                                                                                                                                                                                                                                                                                                                                                                                                                                                                                 | Roof A/C               | No                |
| Grey-water Tank  Dual Battery  Battery Boost Switch  Generator  Solar Panel  Awning  Backup Camera  No  Propane Tank  115-136L  No  (select models)  V  (select models)  No  32L                                                                                                                                                                                                                                                                                                                                                                                                                                                                                                                                                                                                                                                                                                                                                                                                                                                                                                                                                                                                                                                                                                                                                                                                                                                                                                                                                                                                                                                                                                                                                                                                                                                                                                                                                                                                                                                                                                                                               | Freshwater Tank        | 142L              |
| Dual Battery  Battery Boost Switch  Generator  Solar Panel  Awning  Backup Camera  No  Propane Tank  V  V  V  (select models)  No  Propane Tank  32L                                                                                                                                                                                                                                                                                                                                                                                                                                                                                                                                                                                                                                                                                                                                                                                                                                                                                                                                                                                                                                                                                                                                                                                                                                                                                                                                                                                                                                                                                                                                                                                                                                                                                                                                                                                                                                                                                                                                                                           | Black-water Tank       |                   |
| Battery Boost Switch  Generator  Solar Panel  Awning  Backup Camera  Propane Tank  No  No  No  No  No  No  Solar Panel  No  Solar Panel  No  Solar Panel  Awning  V  Solar Panel  Solar Panel  Solar Panel  No  Solar Panel  No  Solar Panel  No  Solar Panel  Solar Pane | Grey-water Tank        | 115-136L          |
| Generator  Solar Panel  Awning  Backup Camera  Propane Tank  No  No  Select models  V  (select models)  No  Solar Panel  V  Solar Panel  Solar Panel  V  Solar Panel  Solar Panel  V  Solar Panel  Solar | Dual Battery           |                   |
| Solar Panel  ✓ (select models)  Awning  Backup Camera  No  Propane Tank  32L                                                                                                                                                                                                                                                                                                                                                                                                                                                                                                                                                                                                                                                                                                                                                                                                                                                                                                                                                                                                                                                                                                                                                                                                                                                                                                                                                                                                                                                                                                                                                                                                                                                                                                                                                                                                                                                                                                                                                                                                                                                   | Battery Boost Switch   | No                |
| Awning   Backup Camera   No  Propane Tank   32L                                                                                                                                                                                                                                                                                                                                                                                                                                                                                                                                                                                                                                                                                                                                                                                                                                                                                                                                                                                                                                                                                                                                                                                                                                                                                                                                                                                                                                                                                                                                                                                                                                                                                                                                                                                                                                                                                                                                                                                                                                                                                | Generator              | No                |
| Backup Camera No<br>Propane Tank 32L                                                                                                                                                                                                                                                                                                                                                                                                                                                                                                                                                                                                                                                                                                                                                                                                                                                                                                                                                                                                                                                                                                                                                                                                                                                                                                                                                                                                                                                                                                                                                                                                                                                                                                                                                                                                                                                                                                                                                                                                                                                                                           | Solar Panel            | √ (select models) |
| Propane Tank 32L                                                                                                                                                                                                                                                                                                                                                                                                                                                                                                                                                                                                                                                                                                                                                                                                                                                                                                                                                                                                                                                                                                                                                                                                                                                                                                                                                                                                                                                                                                                                                                                                                                                                                                                                                                                                                                                                                                                                                                                                                                                                                                               | Awning                 |                   |
| · repaire raint                                                                                                                                                                                                                                                                                                                                                                                                                                                                                                                                                                                                                                                                                                                                                                                                                                                                                                                                                                                                                                                                                                                                                                                                                                                                                                                                                                                                                                                                                                                                                                                                                                                                                                                                                                                                                                                                                                                                                                                                                                                                                                                | Backup Camera          |                   |
| Dealth and A/O                                                                                                                                                                                                                                                                                                                                                                                                                                                                                                                                                                                                                                                                                                                                                                                                                                                                                                                                                                                                                                                                                                                                                                                                                                                                                                                                                                                                                                                                                                                                                                                                                                                                                                                                                                                                                                                                                                                                                                                                                                                                                                                 |                        | 32L               |
|                                                                                                                                                                                                                                                                                                                                                                                                                                                                                                                                                                                                                                                                                                                                                                                                                                                                                                                                                                                                                                                                                                                                                                                                                                                                                                                                                                                                                                                                                                                                                                                                                                                                                                                                                                                                                                                                                                                                                                                                                                                                                                                                | Dashboard A/C          | ✓                 |
| Make Ford / Dodge                                                                                                                                                                                                                                                                                                                                                                                                                                                                                                                                                                                                                                                                                                                                                                                                                                                                                                                                                                                                                                                                                                                                                                                                                                                                                                                                                                                                                                                                                                                                                                                                                                                                                                                                                                                                                                                                                                                                                                                                                                                                                                              |                        | -                 |

| Engine Size                   | V8           |
|-------------------------------|--------------|
| Auto Transmission             | ✓            |
| Cruise Control                | ✓            |
| 4X4                           | ✓            |
| Fuel Type                     | Diesel       |
|                               | 98-128L      |
| Over-Cab Bed                  | 150x196cm    |
| Over-Cab Bed                  | 59"x77"      |
| Dinette Bed                   | 106x167cm    |
| Diffette Bed                  | 41"x66"      |
| Other Bed                     | N/A          |
| Rear Bed                      | N/A          |
|                               | 724-757cm    |
| Exterior Length               | 23'9"-24'10" |
| Exterior Width                | 250cm        |
| Exterior Width                | 8'2"         |
| Exterior Width with slide-out | 303cm        |
| extended                      | 9'11"        |
| Exterior Height               | 389cm        |
|                               | 13'1"        |
| Interior Height               | 197cm        |
|                               | 6'5"         |