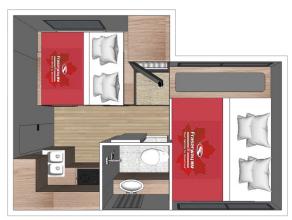

## TC-S (Truck-Camper w. Slide-out)

| Sleeping Capacity Recommended for 2+1 Seat Belts 5 Rear 3-Point Seat Belt                                                                                                                                                                                                                                                                                                                                                                                                                                                                                                                                                                                                                                                                                                                                                                                                                                                                                                                                                                                                                                                                                                                                                                                                                                                                                                                                                                                                                                                                                                                                                                                                                                                                                                                                                                                                                                                                                                                                                                                                                                                      |                        |                   |
|--------------------------------------------------------------------------------------------------------------------------------------------------------------------------------------------------------------------------------------------------------------------------------------------------------------------------------------------------------------------------------------------------------------------------------------------------------------------------------------------------------------------------------------------------------------------------------------------------------------------------------------------------------------------------------------------------------------------------------------------------------------------------------------------------------------------------------------------------------------------------------------------------------------------------------------------------------------------------------------------------------------------------------------------------------------------------------------------------------------------------------------------------------------------------------------------------------------------------------------------------------------------------------------------------------------------------------------------------------------------------------------------------------------------------------------------------------------------------------------------------------------------------------------------------------------------------------------------------------------------------------------------------------------------------------------------------------------------------------------------------------------------------------------------------------------------------------------------------------------------------------------------------------------------------------------------------------------------------------------------------------------------------------------------------------------------------------------------------------------------------------|------------------------|-------------------|
| Seat Belts  Rear 3-Point Seat Belt  Child seat option  Safety net in over-cab  No  Fridge  Stove  Oven  Propane  Microwave  Hot-water Heater  Flush Toilet  Shower  Roof A/C  No  Freshwater Tank  Black-water Tank  68-106L  Grey-water Tank  115-136L  Dual Battery  Auning  Awning  V (select models)  Awning  Backup Camera  No  Propane Tank  32L                                                                                                                                                                                                                                                                                                                                                                                                                                                                                                                                                                                                                                                                                                                                                                                                                                                                                                                                                                                                                                                                                                                                                                                                                                                                                                                                                                                                                                                                                                                                                                                                                   | Sleeping Capacity      | 2+2               |
| Rear 3-Point Seat Belt  Child seat option  Safety net in over-cab  Fridge  Fridge  V  Stove  Oven  Propane  Microwave  Hot-water Heater  Flush Toilet  Shower  Roof A/C  Roof A/ | Recommended for        | 2+1               |
| Child seat option  Safety net in over-cab  No Fridge  Stove  Oven  Propane  Microwave  No Furnace  Hot-water Heater  Flush Toilet  Shower  Roof A/C  No Freshwater Tank  Black-water Tank  G8-106L  Grey-water Tank  Dual Battery  Battery Boost Switch  Roenerator  No Solar Panel  Awning  Backup Camera  No Propane Tank  No No No No No Reshwater Tank  No Solar Panel  V (select models)  Awning  Backup Camera  No Propane Tank  32L                                                                                                                                                                                                                                                                                                                                                                                                                                                                                                                                                                                                                                                                                                                                                                                                                                                                                                                                                                                                                                                                                                                                                                                                                                                                                                                                                                                                                                                                                                                                                                                                                                                                                     | Seat Belts             | 5                 |
| Safety net in over-cab  No Fridge Stove V Oven Propane Microwave No Furnace Hot-water Heater Flush Toilet Shower Roof A/C No Freshwater Tank Black-water Tank Black-water Tank Cirey-water Tank Dual Battery Shows Solar Panel V (select models) Awning Fropane Tank No Solar Panel No Propane Tank Stove V (select models) Assistance No Propane Tank Stove V (select models) V (select models) Assistance No Propane Tank Stove V (select models)                                                                                                                                                                                                                                                                                                                                                                                                                                                                                                                                                                                                                                                                                                                                                                                                                                                                                                                                                                                                                                                                                                                                                                                                                                                                                                                                                                                                                                                                                                                   | Rear 3-Point Seat Belt | ✓                 |
| Fridge         √           Stove         √           Oven         Propane           Microwave         No           Furnace         √           Hot-water Heater         √           Flush Toilet         √           Shower         √           Roof A/C         No           Freshwater Tank         142L           Black-water Tank         68-106L           Grey-water Tank         115-136L           Dual Battery         √           Battery Boost Switch         No           Generator         No           Solar Panel         ✓ (select models)           Awning         ✓           Backup Camera         No           Propane Tank         32L                                                                                                                                                                                                                                                                                                                                                                                                                                                                                                                                                                                                                                                                                                                                                                                                                                                                                                                                                                                                                                                                                                                                                                                                                                                                                                                                                                                                                                                                    | Child seat option      | Yes               |
| Stove         ✓           Oven         Propane           Microwave         No           Furnace         ✓           Hot-water Heater         ✓           Flush Toilet         ✓           Shower         ✓           Roof A/C         No           Freshwater Tank         142L           Black-water Tank         68-106L           Grey-water Tank         115-136L           Dual Battery         ✓           Battery Boost Switch         No           Generator         No           Solar Panel         ✓ (select models)           Awning         ✓           Backup Camera         No           Propane Tank         32L                                                                                                                                                                                                                                                                                                                                                                                                                                                                                                                                                                                                                                                                                                                                                                                                                                                                                                                                                                                                                                                                                                                                                                                                                                                                                                                                                                                                                                                                                               | Safety net in over-cab | No                |
| Oven Propane  Microwave No Furnace   Hot-water Heater   Flush Toilet   Shower   Roof A/C   No Freshwater Tank   Black-water Tank   Black-water Tank   Grey-water Tank   Dual Battery   Battery Boost Switch   Generator   Solar Panel   We (select models)   Awning   Backup Camera   No Propane Tank   No                                                                                                                                                                                                                                                                                                                                                                                                                                                                                                                                                                                                                                                                                                                                                                                                                                                                                                                                                                                                                                                                                                                                                                                                                                                                                                                                                                                                                                                                                                                                                                                                                                                                                                                                                                                                                     | Fridge                 | ✓                 |
| Microwave No Furnace Hot-water Heater Flush Toilet Shower Roof A/C No Freshwater Tank Black-water Tank Black-water Tank G8-106L Grey-water Tank Dual Battery Fattery Boost Switch Roof Solar Panel Awning Freshwater Tank Select models) Awning Fackup Camera No Freshwater Tank Available Freshwater Tank Avail | Stove                  | ✓                 |
| Furnace  Hot-water Heater  Flush Toilet  Shower  Roof A/C  No  Freshwater Tank  Black-water Tank  Black-water Tank  G8-106L  Grey-water Tank  115-136L  Dual Battery  Jestery Boost Switch  No  Generator  No  Solar Panel  Awning  Backup Camera  No  Propane Tank  V (select models)                                                                                                                                                                                                                                                                                                                                                                                                                                                                                                                                                                                                                                                                                                                                                                                                                                                                                                                                                                                                                                                                                                                                                                                                                                                                                                                                                                                                                                                                                                                                                                                                                                                                                                                                                                                                                                         | Oven                   | Propane           |
| Hot-water Heater  Flush Toilet  Shower  Roof A/C  No Freshwater Tank  Black-water Tank  G8-106L  Grey-water Tank  Dual Battery  Battery Foost Switch  Generator  No Solar Panel  Awning  Backup Camera  No Propane Tank  Av  Shower  V  Solar Panel  V  Solar Panel  No Propane Tank  Av  Solar Panel  Av  Solar Panel  Solar Panel  Solar Panel  No  Solar Panel  Av  Solar Panel  Solar Pane | Microwave              | No                |
| Flush Toilet  Shower  Roof A/C  No Freshwater Tank  Black-water Tank  G8-106L  Grey-water Tank  Dual Battery  Battery Foost Switch  Generator  No Solar Panel  Awning  Backup Camera  No Propane Tank  Solar Shower  V  No Solar Shower  No Solar Sh | Furnace                | ✓                 |
| Shower  Roof A/C  Roof A/C  No  Freshwater Tank  Black-water Tank  G8-106L  Grey-water Tank  115-136L  Dual Battery  Fattery Boost Switch  No  Generator  Solar Panel  Awning  Backup Camera  No  Propane Tank  No  No  Solar  | Hot-water Heater       | ✓                 |
| Roof A/C  Freshwater Tank  Black-water Tank  G8-106L  Grey-water Tank  Dual Battery  Battery Boost Switch  Generator  No  Solar Panel  Awning  Backup Camera  No  Propane Tank  No  No  No  No  Solar  | Flush Toilet           | ✓                 |
| Freshwater Tank Black-water Tank G8-106L Grey-water Tank 115-136L Dual Battery Fattery Boost Switch No Generator Solar Panel Solar Panel Fackup Camera No Propane Tank  142L B42L S42L S42L S42L S42L S42L S42L S42L S                                                                                                                                                                                                                                                                                                                                                                                                                                                                                                                                                                                                                                                                                                                                                                                                                                                                                                                                                                                                                                                                                                                                                                                                                                                                                                                                                                                                                                                                                                                                                                                                                                                                                                                                                                                                                                                                                                         | Shower                 | ✓                 |
| Black-water Tank 68-106L Grey-water Tank 115-136L Dual Battery   Battery Boost Switch No Generator No Solar Panel   Awning   Backup Camera No Propane Tank 32L                                                                                                                                                                                                                                                                                                                                                                                                                                                                                                                                                                                                                                                                                                                                                                                                                                                                                                                                                                                                                                                                                                                                                                                                                                                                                                                                                                                                                                                                                                                                                                                                                                                                                                                                                                                                                                                                                                                                                                 | Roof A/C               | No                |
| Grey-water Tank  Dual Battery  Battery Boost Switch  Generator  Solar Panel  Awning  Backup Camera  No  Propane Tank  115-136L  No  (select models)  V  (select models)  No  32L                                                                                                                                                                                                                                                                                                                                                                                                                                                                                                                                                                                                                                                                                                                                                                                                                                                                                                                                                                                                                                                                                                                                                                                                                                                                                                                                                                                                                                                                                                                                                                                                                                                                                                                                                                                                                                                                                                                                               | Freshwater Tank        | 142L              |
| Dual Battery  Battery Boost Switch  Generator  Solar Panel  Awning  Backup Camera  No  Propane Tank  V  V  V  (select models)  No  Propane Tank  32L                                                                                                                                                                                                                                                                                                                                                                                                                                                                                                                                                                                                                                                                                                                                                                                                                                                                                                                                                                                                                                                                                                                                                                                                                                                                                                                                                                                                                                                                                                                                                                                                                                                                                                                                                                                                                                                                                                                                                                           | Black-water Tank       |                   |
| Battery Boost Switch  Generator  Solar Panel  Awning  Backup Camera  Propane Tank  No  No  No  No  No  No  Solar Panel  No  Solar Panel  No  Solar Panel  Awning  V  Solar Panel  Solar Panel  Solar Panel  No  Solar Panel  No  Solar Panel  No  Solar Panel  Solar Pane | Grey-water Tank        | 115-136L          |
| Generator  Solar Panel  Awning  Backup Camera  Propane Tank  No  No  Select models  V  (select models)  No  Solar Panel  V  Solar Panel  Solar Panel  V  Solar Panel  Solar Panel  V  Solar Panel  Solar | Dual Battery           |                   |
| Solar Panel  ✓ (select models)  Awning  Backup Camera  No  Propane Tank  32L                                                                                                                                                                                                                                                                                                                                                                                                                                                                                                                                                                                                                                                                                                                                                                                                                                                                                                                                                                                                                                                                                                                                                                                                                                                                                                                                                                                                                                                                                                                                                                                                                                                                                                                                                                                                                                                                                                                                                                                                                                                   | Battery Boost Switch   | No                |
| Awning   Backup Camera   No  Propane Tank   32L                                                                                                                                                                                                                                                                                                                                                                                                                                                                                                                                                                                                                                                                                                                                                                                                                                                                                                                                                                                                                                                                                                                                                                                                                                                                                                                                                                                                                                                                                                                                                                                                                                                                                                                                                                                                                                                                                                                                                                                                                                                                                | Generator              | No                |
| Backup Camera No<br>Propane Tank 32L                                                                                                                                                                                                                                                                                                                                                                                                                                                                                                                                                                                                                                                                                                                                                                                                                                                                                                                                                                                                                                                                                                                                                                                                                                                                                                                                                                                                                                                                                                                                                                                                                                                                                                                                                                                                                                                                                                                                                                                                                                                                                           | Solar Panel            | √ (select models) |
| Propane Tank 32L                                                                                                                                                                                                                                                                                                                                                                                                                                                                                                                                                                                                                                                                                                                                                                                                                                                                                                                                                                                                                                                                                                                                                                                                                                                                                                                                                                                                                                                                                                                                                                                                                                                                                                                                                                                                                                                                                                                                                                                                                                                                                                               | Awning                 |                   |
| · repaire raint                                                                                                                                                                                                                                                                                                                                                                                                                                                                                                                                                                                                                                                                                                                                                                                                                                                                                                                                                                                                                                                                                                                                                                                                                                                                                                                                                                                                                                                                                                                                                                                                                                                                                                                                                                                                                                                                                                                                                                                                                                                                                                                | Backup Camera          |                   |
| Dealth and A/O                                                                                                                                                                                                                                                                                                                                                                                                                                                                                                                                                                                                                                                                                                                                                                                                                                                                                                                                                                                                                                                                                                                                                                                                                                                                                                                                                                                                                                                                                                                                                                                                                                                                                                                                                                                                                                                                                                                                                                                                                                                                                                                 |                        | 32L               |
|                                                                                                                                                                                                                                                                                                                                                                                                                                                                                                                                                                                                                                                                                                                                                                                                                                                                                                                                                                                                                                                                                                                                                                                                                                                                                                                                                                                                                                                                                                                                                                                                                                                                                                                                                                                                                                                                                                                                                                                                                                                                                                                                | Dashboard A/C          | ✓                 |
| Make Ford / Dodge                                                                                                                                                                                                                                                                                                                                                                                                                                                                                                                                                                                                                                                                                                                                                                                                                                                                                                                                                                                                                                                                                                                                                                                                                                                                                                                                                                                                                                                                                                                                                                                                                                                                                                                                                                                                                                                                                                                                                                                                                                                                                                              |                        | -                 |

| Engine Size                   | V8           |
|-------------------------------|--------------|
| Auto Transmission             | ✓            |
| Cruise Control                | ✓            |
| 4X4                           | ✓            |
| Fuel Type                     | Diesel       |
|                               | 98-128L      |
| Over-Cab Bed                  | 150x196cm    |
| Over-Cab Bed                  | 59"x77"      |
| Dinette Bed                   | 106x167cm    |
| Diffette Bed                  | 41"x66"      |
| Other Bed                     | N/A          |
| Rear Bed                      | N/A          |
|                               | 724-757cm    |
| Exterior Length               | 23'9"-24'10" |
| Exterior Width                | 250cm        |
| Exterior Width                | 8'2"         |
| Exterior Width with slide-out | 303cm        |
| extended                      | 9'11"        |
| Exterior Height               | 389cm        |
|                               | 13'1"        |
| Interior Height               | 197cm        |
|                               | 6'5"         |