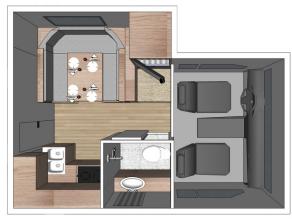

## TC-S (Truck-Camper w. Slide-out)

| Sleeping Capacity Recommended for 2+1 Seat Belts 5 Rear 3-Point Seat Belt                                                                                                                                                                                                                                                                                                                                                                                                                                                                                                                                                                                                                                                                                                                                                                                                                                                                                                                                                                                                                                                                                                                                                                                                                                                                                                                                                                                                                                                                                                                                                                                                                                                                                                                                                                                                                                                                                                                                                                                                                                                      |                        |                   |
|--------------------------------------------------------------------------------------------------------------------------------------------------------------------------------------------------------------------------------------------------------------------------------------------------------------------------------------------------------------------------------------------------------------------------------------------------------------------------------------------------------------------------------------------------------------------------------------------------------------------------------------------------------------------------------------------------------------------------------------------------------------------------------------------------------------------------------------------------------------------------------------------------------------------------------------------------------------------------------------------------------------------------------------------------------------------------------------------------------------------------------------------------------------------------------------------------------------------------------------------------------------------------------------------------------------------------------------------------------------------------------------------------------------------------------------------------------------------------------------------------------------------------------------------------------------------------------------------------------------------------------------------------------------------------------------------------------------------------------------------------------------------------------------------------------------------------------------------------------------------------------------------------------------------------------------------------------------------------------------------------------------------------------------------------------------------------------------------------------------------------------|------------------------|-------------------|
| Seat Belts  Rear 3-Point Seat Belt  Child seat option  Safety net in over-cab  No  Fridge  Stove  Oven  Propane  Microwave  Hot-water Heater  Flush Toilet  Shower  Roof A/C  No  Freshwater Tank  Black-water Tank  68-106L  Grey-water Tank  115-136L  Dual Battery  Auning  Awning  V (select models)  Awning  Backup Camera  No  Propane Tank  32L                                                                                                                                                                                                                                                                                                                                                                                                                                                                                                                                                                                                                                                                                                                                                                                                                                                                                                                                                                                                                                                                                                                                                                                                                                                                                                                                                                                                                                                                                                                                                                                                                   | Sleeping Capacity      | 2+2               |
| Rear 3-Point Seat Belt  Child seat option  Safety net in over-cab  Fridge  Fridge  V  Stove  Oven  Propane  Microwave  Hot-water Heater  Flush Toilet  Shower  Roof A/C  Roof A/ | Recommended for        | 2+1               |
| Child seat option  Safety net in over-cab  No Fridge  Stove  Oven  Propane  Microwave  No Furnace  Hot-water Heater  Flush Toilet  Shower  Roof A/C  No Freshwater Tank  Black-water Tank  G8-106L  Grey-water Tank  Dual Battery  Battery Boost Switch  Roenerator  No Solar Panel  Awning  Backup Camera  No Propane Tank  No No No No No Reshwater Tank  No Solar Panel  V (select models)  Awning  Backup Camera  No Propane Tank  32L                                                                                                                                                                                                                                                                                                                                                                                                                                                                                                                                                                                                                                                                                                                                                                                                                                                                                                                                                                                                                                                                                                                                                                                                                                                                                                                                                                                                                                                                                                                                                                                                                                                                                     | Seat Belts             | 5                 |
| Safety net in over-cab  No Fridge Stove V Oven Propane Microwave No Furnace Hot-water Heater Flush Toilet Shower Roof A/C No Freshwater Tank Black-water Tank Black-water Tank Cirey-water Tank Dual Battery Shows Solar Panel V (select models) Awning Fropane Tank No Solar Panel No Propane Tank Stove V (select models) Assistance No Propane Tank Stove V (select models) V (select models) Assistance No Propane Tank Stove V (select models)                                                                                                                                                                                                                                                                                                                                                                                                                                                                                                                                                                                                                                                                                                                                                                                                                                                                                                                                                                                                                                                                                                                                                                                                                                                                                                                                                                                                                                                                                                                   | Rear 3-Point Seat Belt | ✓                 |
| Fridge         √           Stove         √           Oven         Propane           Microwave         No           Furnace         √           Hot-water Heater         √           Flush Toilet         √           Shower         √           Roof A/C         No           Freshwater Tank         142L           Black-water Tank         68-106L           Grey-water Tank         115-136L           Dual Battery         √           Battery Boost Switch         No           Generator         No           Solar Panel         ✓ (select models)           Awning         ✓           Backup Camera         No           Propane Tank         32L                                                                                                                                                                                                                                                                                                                                                                                                                                                                                                                                                                                                                                                                                                                                                                                                                                                                                                                                                                                                                                                                                                                                                                                                                                                                                                                                                                                                                                                                    | Child seat option      | Yes               |
| Stove         ✓           Oven         Propane           Microwave         No           Furnace         ✓           Hot-water Heater         ✓           Flush Toilet         ✓           Shower         ✓           Roof A/C         No           Freshwater Tank         142L           Black-water Tank         68-106L           Grey-water Tank         115-136L           Dual Battery         ✓           Battery Boost Switch         No           Generator         No           Solar Panel         ✓ (select models)           Awning         ✓           Backup Camera         No           Propane Tank         32L                                                                                                                                                                                                                                                                                                                                                                                                                                                                                                                                                                                                                                                                                                                                                                                                                                                                                                                                                                                                                                                                                                                                                                                                                                                                                                                                                                                                                                                                                               | Safety net in over-cab | No                |
| Oven Propane  Microwave No Furnace   Hot-water Heater   Flush Toilet   Shower   Roof A/C   No Freshwater Tank   Black-water Tank   Black-water Tank   Grey-water Tank   Dual Battery   Battery Boost Switch   Generator   Solar Panel   We (select models)   Awning   Backup Camera   No Propane Tank   No                                                                                                                                                                                                                                                                                                                                                                                                                                                                                                                                                                                                                                                                                                                                                                                                                                                                                                                                                                                                                                                                                                                                                                                                                                                                                                                                                                                                                                                                                                                                                                                                                                                                                                                                                                                                                     | Fridge                 | ✓                 |
| Microwave No Furnace Hot-water Heater Flush Toilet Shower Roof A/C No Freshwater Tank Black-water Tank Black-water Tank G8-106L Grey-water Tank Dual Battery Fattery Boost Switch Roof Solar Panel Awning Freshwater Tank Select models) Awning Fackup Camera No Freshwater Tank Available Freshwater Tank Avail | Stove                  | ✓                 |
| Furnace  Hot-water Heater  Flush Toilet  Shower  Roof A/C  No  Freshwater Tank  Black-water Tank  Black-water Tank  G8-106L  Grey-water Tank  115-136L  Dual Battery  Jestery Boost Switch  No  Generator  No  Solar Panel  Awning  Backup Camera  No  Propane Tank  V (select models)                                                                                                                                                                                                                                                                                                                                                                                                                                                                                                                                                                                                                                                                                                                                                                                                                                                                                                                                                                                                                                                                                                                                                                                                                                                                                                                                                                                                                                                                                                                                                                                                                                                                                                                                                                                                                                         | Oven                   | Propane           |
| Hot-water Heater  Flush Toilet  Shower  Roof A/C  No Freshwater Tank  Black-water Tank  G8-106L  Grey-water Tank  Dual Battery  Battery Foost Switch  Generator  No Solar Panel  Awning  Backup Camera  No Propane Tank  Av  Shower  V  Solar Panel  V  Solar Panel  No Propane Tank  Av  Solar Panel  Av  Solar Panel  Solar Panel  Solar Panel  No  Solar Panel  Av  Solar Panel  Solar Pane | Microwave              | No                |
| Flush Toilet  Shower  Roof A/C  No Freshwater Tank  Black-water Tank  G8-106L  Grey-water Tank  Dual Battery  Battery Foost Switch  Generator  No Solar Panel  Awning  Backup Camera  No Propane Tank  Solar Shower  V  No Solar Shower  No Solar Sh | Furnace                | ✓                 |
| Shower  Roof A/C  Roof A/C  No  Freshwater Tank  Black-water Tank  G8-106L  Grey-water Tank  115-136L  Dual Battery  Fattery Boost Switch  No  Generator  Solar Panel  Awning  Backup Camera  No  Propane Tank  No  No  Solar  | Hot-water Heater       | ✓                 |
| Roof A/C  Freshwater Tank  Black-water Tank  G8-106L  Grey-water Tank  Dual Battery  Battery Boost Switch  Generator  No  Solar Panel  Awning  Backup Camera  No  Propane Tank  No  No  No  No  Solar  | Flush Toilet           | ✓                 |
| Freshwater Tank Black-water Tank G8-106L Grey-water Tank 115-136L Dual Battery Fattery Boost Switch No Generator Solar Panel Solar Panel Fackup Camera No Propane Tank  142L B42L S42L S42L S42L S42L S42L S42L S42L S                                                                                                                                                                                                                                                                                                                                                                                                                                                                                                                                                                                                                                                                                                                                                                                                                                                                                                                                                                                                                                                                                                                                                                                                                                                                                                                                                                                                                                                                                                                                                                                                                                                                                                                                                                                                                                                                                                         | Shower                 | ✓                 |
| Black-water Tank 68-106L Grey-water Tank 115-136L Dual Battery   Battery Boost Switch No Generator No Solar Panel   Awning   Backup Camera No Propane Tank 32L                                                                                                                                                                                                                                                                                                                                                                                                                                                                                                                                                                                                                                                                                                                                                                                                                                                                                                                                                                                                                                                                                                                                                                                                                                                                                                                                                                                                                                                                                                                                                                                                                                                                                                                                                                                                                                                                                                                                                                 | Roof A/C               | No                |
| Grey-water Tank  Dual Battery  Battery Boost Switch  Generator  Solar Panel  Awning  Backup Camera  No  Propane Tank  115-136L  No  (select models)  V  (select models)  No  32L                                                                                                                                                                                                                                                                                                                                                                                                                                                                                                                                                                                                                                                                                                                                                                                                                                                                                                                                                                                                                                                                                                                                                                                                                                                                                                                                                                                                                                                                                                                                                                                                                                                                                                                                                                                                                                                                                                                                               | Freshwater Tank        | 142L              |
| Dual Battery  Battery Boost Switch  Generator  Solar Panel  Awning  Backup Camera  No  Propane Tank  V  V  V  (select models)  No  Propane Tank  32L                                                                                                                                                                                                                                                                                                                                                                                                                                                                                                                                                                                                                                                                                                                                                                                                                                                                                                                                                                                                                                                                                                                                                                                                                                                                                                                                                                                                                                                                                                                                                                                                                                                                                                                                                                                                                                                                                                                                                                           | Black-water Tank       |                   |
| Battery Boost Switch  Generator  Solar Panel  Awning  Backup Camera  Propane Tank  No  No  No  No  No  No  Solar Panel  No  Solar Panel  No  Solar Panel  Awning  V  Solar Panel  Solar Panel  Solar Panel  No  Solar Panel  No  Solar Panel  No  Solar Panel  Solar Pane | Grey-water Tank        | 115-136L          |
| Generator  Solar Panel  Awning  Backup Camera  Propane Tank  No  No  Select models  V  (select models)  No  Solar Panel  V  Solar Panel  Solar Panel  V  Solar Panel  Solar Panel  V  Solar Panel  Solar | Dual Battery           |                   |
| Solar Panel  ✓ (select models)  Awning  Backup Camera  No  Propane Tank  32L                                                                                                                                                                                                                                                                                                                                                                                                                                                                                                                                                                                                                                                                                                                                                                                                                                                                                                                                                                                                                                                                                                                                                                                                                                                                                                                                                                                                                                                                                                                                                                                                                                                                                                                                                                                                                                                                                                                                                                                                                                                   | Battery Boost Switch   | No                |
| Awning   Backup Camera   No  Propane Tank   32L                                                                                                                                                                                                                                                                                                                                                                                                                                                                                                                                                                                                                                                                                                                                                                                                                                                                                                                                                                                                                                                                                                                                                                                                                                                                                                                                                                                                                                                                                                                                                                                                                                                                                                                                                                                                                                                                                                                                                                                                                                                                                | Generator              | No                |
| Backup Camera No<br>Propane Tank 32L                                                                                                                                                                                                                                                                                                                                                                                                                                                                                                                                                                                                                                                                                                                                                                                                                                                                                                                                                                                                                                                                                                                                                                                                                                                                                                                                                                                                                                                                                                                                                                                                                                                                                                                                                                                                                                                                                                                                                                                                                                                                                           | Solar Panel            | √ (select models) |
| Propane Tank 32L                                                                                                                                                                                                                                                                                                                                                                                                                                                                                                                                                                                                                                                                                                                                                                                                                                                                                                                                                                                                                                                                                                                                                                                                                                                                                                                                                                                                                                                                                                                                                                                                                                                                                                                                                                                                                                                                                                                                                                                                                                                                                                               | Awning                 |                   |
| · repaire raint                                                                                                                                                                                                                                                                                                                                                                                                                                                                                                                                                                                                                                                                                                                                                                                                                                                                                                                                                                                                                                                                                                                                                                                                                                                                                                                                                                                                                                                                                                                                                                                                                                                                                                                                                                                                                                                                                                                                                                                                                                                                                                                | Backup Camera          |                   |
| Dealth and A/O                                                                                                                                                                                                                                                                                                                                                                                                                                                                                                                                                                                                                                                                                                                                                                                                                                                                                                                                                                                                                                                                                                                                                                                                                                                                                                                                                                                                                                                                                                                                                                                                                                                                                                                                                                                                                                                                                                                                                                                                                                                                                                                 |                        | 32L               |
|                                                                                                                                                                                                                                                                                                                                                                                                                                                                                                                                                                                                                                                                                                                                                                                                                                                                                                                                                                                                                                                                                                                                                                                                                                                                                                                                                                                                                                                                                                                                                                                                                                                                                                                                                                                                                                                                                                                                                                                                                                                                                                                                | Dashboard A/C          | ✓                 |
| Make Ford / Dodge                                                                                                                                                                                                                                                                                                                                                                                                                                                                                                                                                                                                                                                                                                                                                                                                                                                                                                                                                                                                                                                                                                                                                                                                                                                                                                                                                                                                                                                                                                                                                                                                                                                                                                                                                                                                                                                                                                                                                                                                                                                                                                              |                        | -                 |

| Engine Size                   | V8           |
|-------------------------------|--------------|
| Auto Transmission             | ✓            |
| Cruise Control                | ✓            |
| 4X4                           | ✓            |
| Fuel Type                     | Diesel       |
|                               | 98-128L      |
| Over-Cab Bed                  | 150x196cm    |
| Over-Cab Bed                  | 59"x77"      |
| Dinette Bed                   | 106x167cm    |
| Diffette Bed                  | 41"x66"      |
| Other Bed                     | N/A          |
| Rear Bed                      | N/A          |
|                               | 724-757cm    |
| Exterior Length               | 23'9"-24'10" |
| Exterior Width                | 250cm        |
| Exterior Width                | 8'2"         |
| Exterior Width with slide-out | 303cm        |
| extended                      | 9'11"        |
| Exterior Height               | 389cm        |
|                               | 13'1"        |
| Interior Height               | 197cm        |
|                               | 6'5"         |