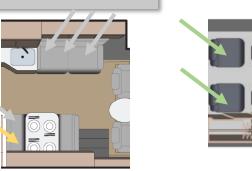

1x infant or child seat (no booster seats)

2x three-point (+2 tether hooks)

2x infant, child or booster seats

4x lap belts

FRASERWAY.com