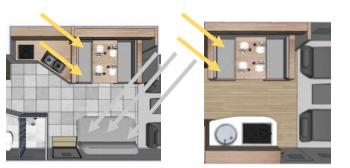

Floor plan refence only

2x lap belts (+2 tether hooks)

2x infant or child seats (no booster seats)

3x lap belts

2 x lap belt (+2 tether hook)

2 x infant or child seat (no booster seats)

1x lap belt (+1 tether hook)