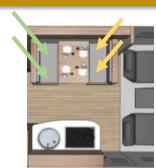

Floor plan refence only

2x lap belts (+2 tether hooks)

2x infant or child seats (no booster seats)

3x lap belts

2 x lap belt (+2 tether hook)

2 x infant or child seat (no booster seats)

1x lap belt (+1 tether hook)