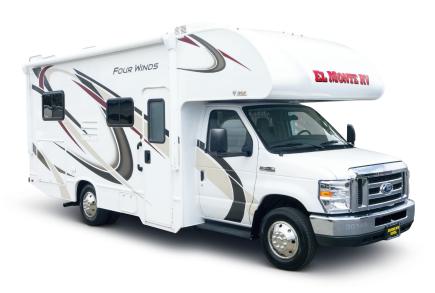

## **SPECIFICATIONS**

| EXTERIOR DIMENSIONS                                                                                                                                                                                                                   |                                 |                                                      |  |
|---------------------------------------------------------------------------------------------------------------------------------------------------------------------------------------------------------------------------------------|---------------------------------|------------------------------------------------------|--|
| Exterior Length (feet)<br>Exterior Length (meters)                                                                                                                                                                                    |                                 | 22<br>6.7                                            |  |
| SLEEPING ACCOMMODATIONS                                                                                                                                                                                                               |                                 |                                                      |  |
| Number of People                                                                                                                                                                                                                      | <b>İİ</b>                       | <b>İİ</b>                                            |  |
| AUTOMOTIVE                                                                                                                                                                                                                            |                                 |                                                      |  |
| Chassis<br>Gasoline Engine Fuel-Injected (liters)<br>Automatic Transmission with Overdrive<br>Factory Cruise Control<br>Power Steering & Brakes<br>Factory Cab Air<br>Factory Roof Air-Ducted<br>Large Exterior Storage Bay<br>Awning |                                 | Ford<br>6<br>YES<br>YES<br>YES<br>YES<br>YES<br>YES  |  |
| ELECTRICAL                                                                                                                                                                                                                            |                                 |                                                      |  |
| Auxiliary Battery and Generator<br>TV with DVD<br>AM/FM Radio with CD<br>12V Interior Lighting                                                                                                                                        |                                 | YES<br>YES<br>YES<br>YES                             |  |
| INTERIOR                                                                                                                                                                                                                              | in.                             | cm.                                                  |  |
| Height<br>Width                                                                                                                                                                                                                       | 83<br>96                        | 210<br>243                                           |  |
| <b>KITCHEN &amp; BATHROOM FEATURES</b>                                                                                                                                                                                                |                                 |                                                      |  |
| Wash Basin<br>Shower<br>Toilet<br>Water Heater<br>Heater & Thermostat<br>Kitchen Sink<br>Range (Stove)<br>Microwave<br>Refrigerator                                                                                                   |                                 | YES<br>YES<br>YES<br>YES<br>YES<br>YES<br>YES<br>YES |  |
| CAPACITIES                                                                                                                                                                                                                            | gal.                            | ltr.                                                 |  |
| Water Heater<br>Fresh Water<br>Gray Water Tank<br>Black Water Tank<br>Propane Tank<br>Gasoline Tanks                                                                                                                                  | 6<br>50<br>28<br>22<br>14<br>55 | 22<br>189<br>105<br>83<br>53<br>208                  |  |

## **MOTORHOME C22**

| BED DIMENSIONS | in. | cm. |
|----------------|-----|-----|
| Cab-Over       |     |     |
| • Length       | 95  | 241 |
| • Width        | 57  | 145 |
| Clearance      | 24  | 60  |
| Dinette        |     |     |
| • Length       | 74  | 188 |
| • Width        | 46  | 116 |
| Permanent      |     |     |
| • Length       | 80  | 203 |
| • Width        | 60  | 152 |