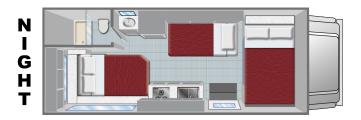

## **MOTORHOME C22**

| BED DIMENSIONS | in. | cm. |
|----------------|-----|-----|
| Cab-Over       |     |     |
| • Length       | 95  | 241 |
| • Width        | 57  | 145 |
| Clearance      | 24  | 60  |
| Dinette        |     |     |
| • Length       | 74  | 188 |
| • Width        | 46  | 116 |
| Permanent      |     |     |
| • Length       | 80  | 203 |
| • Width        | 60  | 152 |

\* The above drawing and floorplan are examples only. Sleeping capacities do not mean like number of adults or full size teenagers can be accommodated comfortably. The features, bed sizes, and amenities listed are representative and may be changed, added, or deleted without notice. The numerical vehicle lengths are approximate. Specific floor plans or models will vary and cannot be reserved or guaranteed.