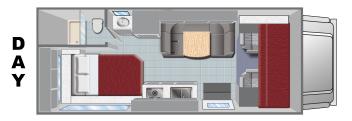

## **MOTORHOME C22**

| BED DIMENSIONS | in. | cm. |
|----------------|-----|-----|
| Cab-Over       |     |     |
| • Length       | 95  | 241 |
| • Width        | 57  | 145 |
| Clearance      | 24  | 60  |
| Dinette        |     |     |
| • Length       | 74  | 188 |
| • Width        | 46  | 116 |
| Permanent      |     |     |
| • Length       | 80  | 203 |
| • Width        | 60  | 152 |

\* The above drawing and floorplan are examples only. Sleeping capacities do not mean like number of adults or full size teenagers can be accommodated comfortably. The features, bed sizes, and amenities listed are representative and may be changed, added, or deleted without notice. The numerical vehicle lengths are approximate. Specific floor plans or models will vary and cannot be reserved or guaranteed.