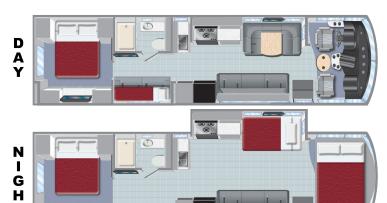

#### **SLEEPING ACCOMMODATIONS**

Number of People

## **MOTORHOME AF33**

| BED DIMENSIONS           | in. | cm. |
|--------------------------|-----|-----|
| Bedroom                  |     |     |
| <ul><li>Length</li></ul> | 75  | 190 |
| • Width                  | 70  | 177 |
| Couch                    |     |     |
| <ul><li>Length</li></ul> | 60  | 152 |
| • Width                  | 51  | 129 |
| Dinette                  |     |     |
| <ul><li>Length</li></ul> | 68  | 172 |
| • Width                  | 41  | 104 |
| Bunk Beds                |     |     |
| <ul><li>Length</li></ul> | 73  | 185 |
| • Width                  | 25  | 63  |

<sup>\*</sup> The above drawing and floorplan are examples only. Sleeping capacities do not mean like number of adults or full size teenagers can be accommodated comfortably. The features, bed sizes, and amenities listed are representative and may be changed, added, or deleted without notice. The numerical vehicle lengths are approximate. Specific floor plans or models will vary and cannot be reserved or guaranteed.