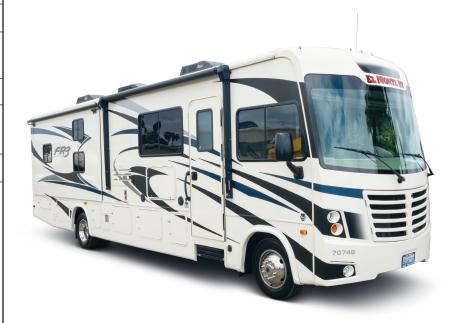

# **SPECIFICATIONS**

## **EXTERIOR DIMENSIONS**

Exterior Length (feet) 33 Exterior Length (meters) 10.06

## **AUTOMOTIVE**

| Chassis                                | Ford |
|----------------------------------------|------|
| Gasoline Engine Fuel-Injected (liters) | 6.8  |
| Automatic Transmission with Overdrive  | YES  |
| Factory Cruise Control                 | YES  |
| Power Steering & Brakes                | YES  |
| Factory Cab Air                        | YES  |
| Factory Roof Air-Ducted                | YES  |
| Large Exterior Storage Bay             | YES  |
| Awning                                 | YES  |